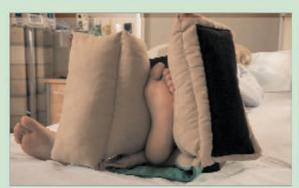

We offer an extensive range of highly effective pressure relieving products to fit your specific needs.

The Achilles Cushion lifts the heel off the support surface.

The EHOB TruVue® Heel Protector is built up around the foot and lower limb for optimal levels of comfort and support.

The opening sole allows easy inspection of the heel and plantar surface of the foot. The extra long sole provides protection of the toes.