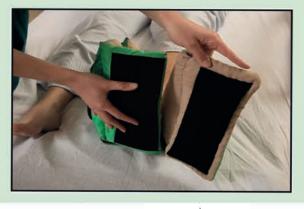

## EHOB TruVue® HEEL PROTECTOR

The EHOB TruVue® Heel Protector is used to aid in the prevention of pressure ulcers (for all levels of risk) and in the treatment of pressure ulcers (grades 1-4).

Available in 3 sizes: (Petite, Standard and XL)

The EHOB TruVue® Heel Protector is filled with a special mix of fibres which ensures an optimal micro-climate.

EHOB® has provided effective solutions for prevention and treatment of pressure ulcers for over 30 years.

We offer an extensive range of highly effective pressure relieving products to fit your specific needs.

The Achilles Cushion lifts the heel off the support surface.

The EHOB TruVue® Heel Protector is built up around the foot and lower limb for optimal levels of comfort and support.

The opening sole allows easy inspection of the heel and plantar surface of the foot. The extra long sole provides protection of the toes.

## Features of the EHOB TruVue® Heel Protector:

- Achilles Cushion
- Rigid Adjustable Anti Foot-Drop Straps
- Anti-Shearing Barrier Pad
- Anti-Rotation Wedge (Optional)
- Elongated Foot Gate height

TRUVUEPW060 TRUVUESW060 TRUVUEXW060