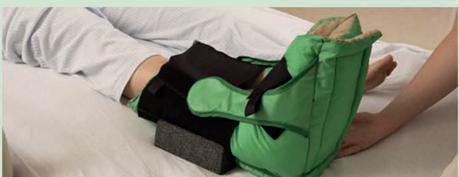

We offer an extensive range of highly effective pressure relieving products to fit your specific needs.

The Achilles Cushion lifts the heel off the support surface.

The EHOB TruVue® Heel Protector is built up around the foot and lower limb for optimal levels of comfort and support.

The opening sole allows easy inspection of the heel and plantar surface of the foot. The extra long sole provides protection of the toes.

## Features of the EHOB TruVue® Heel Protector:

- Achilles Cushion
- Rigid Adjustable Anti Foot-Drop Straps
- Anti-Shearing Barrier Pad
- Anti-Rotation Wedge (Optional)
- Elongated Foot Gate height

TRUVUEPW060 TRUVUESW060 TRUVUEXW060