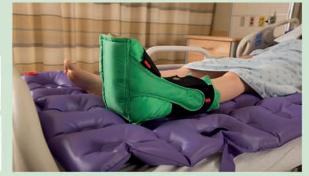

## EHOB TruVue® HEEL PROTECTOR

The EHOB TruVue® Heel Protector is used to aid in the prevention of pressure ulcers (for all levels of risk) and in the treatment of pressure ulcers (grades 1-4).

Available in 3 sizes: (Petite, Standard and XL)

The EHOB TruVue® Heel Protector is filled with a special mix of fibres which ensures an optimal micro-climate.

EHOB® has provided effective solutions for prevention and treatment of pressure ulcers for over 30 years.