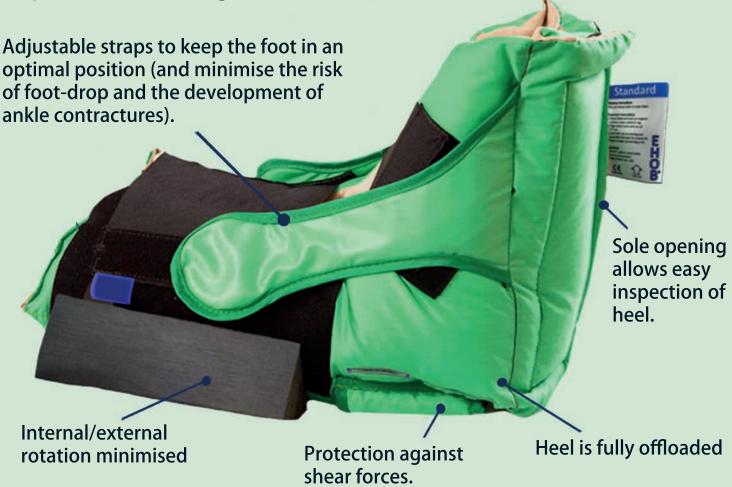

We offer an extensive range of highly effective pressure relieving products to fit your specific needs.

The Achilles Cushion lifts the heel off the support surface.

The EHOB TruVue® Heel Protector is built up around the foot and lower limb for optimal levels of comfort and support.

The opening sole allows easy inspection of the heel and plantar surface of the foot. The extra long sole provides protection of the toes.

## Features of the EHOB TruVue® Heel Protector:

- Achilles Cushion
- Rigid Adjustable Anti Foot-Drop Straps
- Anti-Shearing Barrier Pad
- Anti-Rotation Wedge (Optional)
- Elongated Foot Gate height

TRUVUEPW060 TRUVUESW060 TRUVUEXW060